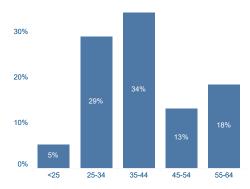

## Disabled or Long term health

| 27%<br>DIS/LTH | 73%<br>Not |
|----------------|------------|
|                |            |

Age group

citizens advice